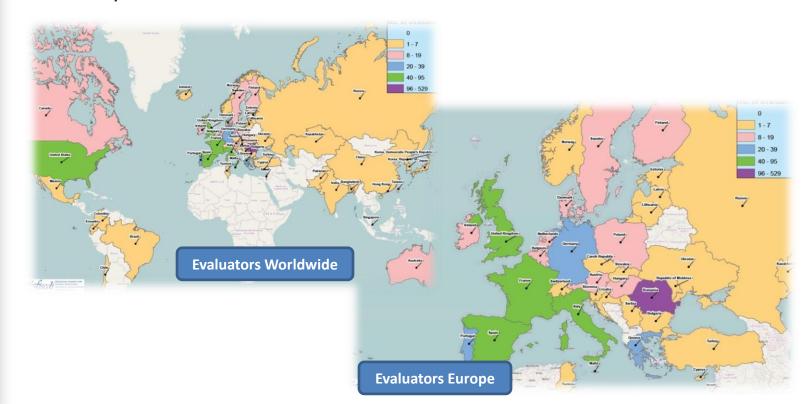

#### A competition in a glance

UEFISCDI's biggest competition - November 2014
TE - Young independent research teams – Human Resources Programme
2.961 submitted project proposals - 383 funded projects
11 scientific fields
1.283 expert evaluators