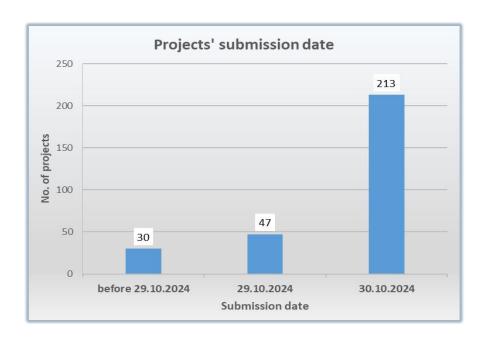

## - Submission process -

No. of submitted projects: 290

No. of unique institutions (coordinator - Romania): 78

No. of unique institutions (partner - Republic of Moldova): 26