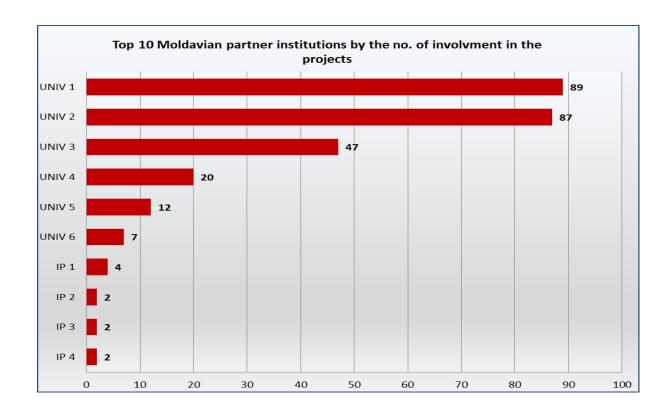

## - Submission process -

No. of submitted projects: 290

No. of unique institutions (coordinator - Romania): 78

No. of unique institutions (partner - Republic of Moldova): 26