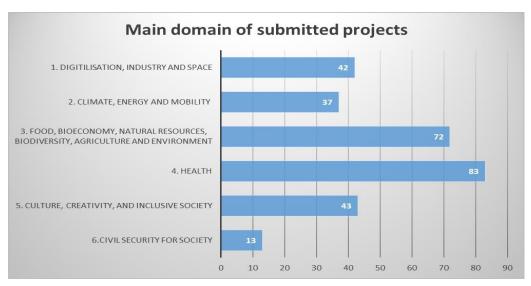

## Complex bilateral projects with the Republic of Moldova 2024

## - Submission process -

No. of submitted projects: 290

No. of unique institutions (coordinator - Romania): 78

No. of unique institutions (partner - Republic of Moldova): 26













## **Type of institutions**

I-AR – Institute coordinated by Romanian Academy

**INCD** –National Institute for Research and Development

**IP** –Public Institution

UNI (Publice) - Public higher education institutions

**UNI (Private)** – Private higher education institutions

**ONG** – NGO (nongovernmental non-profit organization, associations, foundations, etc.)

No. of colaboration RO - MD

| MD institutions RO institutions | UNIV 1 | UNIV 2 | UNIV 3 | UNIV 4 | UNIV 5 |
|---------------------------------|--------|--------|--------|--------|--------|
| UNIV 1                          | 15     | 8      | 1      | 3      | -      |
| UNIV 2                          | 1      | 13     | 2      | 5      | -      |
| UNIV 3                          | 13     | -      | -      | -