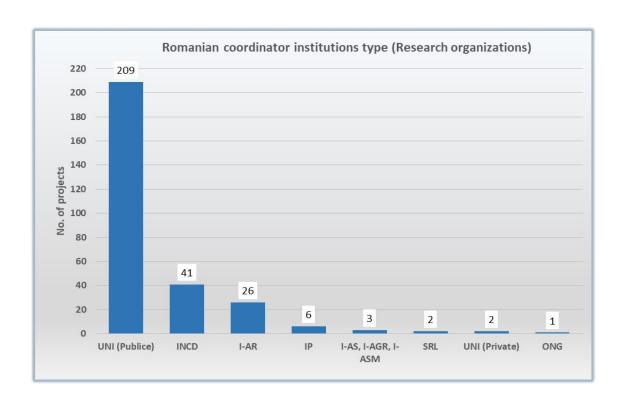

## **Type of institutions**

I-AR – Institute coordinated by Romanian Academy

**INCD** –National Institute for Research and Development

**IP** –Public Institution

UNI (Publice) - Public higher education institutions

**UNI (Private)** – Private higher education institutions

**ONG** – NGO (nongovernmental non-profit organization, associations, foundations, etc.)

No. of colaboration RO - MD

| MD institutions RO institutions | UNIV 1 | UNIV 2 | UNIV 3 | UNIV 4 | UNIV 5 |
|---------------------------------|--------|--------|--------|--------|--------|
| UNIV 1                          | 15     | 8      | 1      | 3      | -      |
| UNIV 2                          | 1      | 13     | 2      | 5      | -      |
| UNIV 3                          | 13     | -      | -      | -      | -      |
| UNIV 4                          | -      | 10     | -      | 1      | 1      |
| UNIV 5                          | 7      | -      | -      | 2      | 1      |
| UNIV 6                          | -      | 3      | 8      | -      | -      |