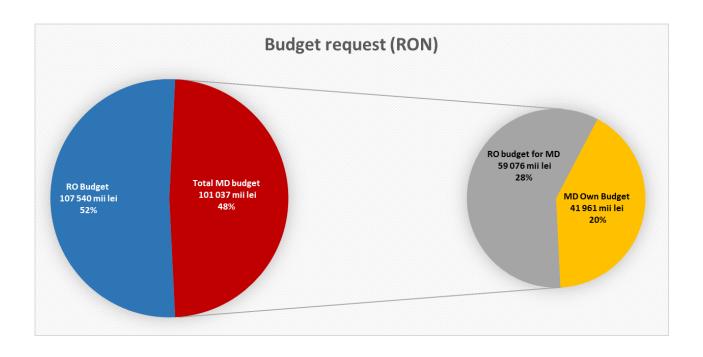

higher education institutions

**ONG** – NGO (nongovernmental non-profit organization, associations, foundations, etc.)

No. of colaboration RO - MD

| MD institutions RO institutions | UNIV 1 | UNIV 2 | UNIV 3 | UNIV 4 | UNIV 5 |
|---------------------------------|--------|--------|--------|--------|--------|
| UNIV 1                          | 15     | 8      | 1      | 3      | -      |
| UNIV 2                          | 1      | 13     | 2      | 5      | -      |
| UNIV 3                          | 13     | -      | -      | -      | -      |
| UNIV 4                          | -      | 10     | -      | 1      | 1      |
| UNIV 5                          | 7      | -      | -      | 2      | 1      |
| UNIV 6                          | -      | 3      | 8      | -      | -      |