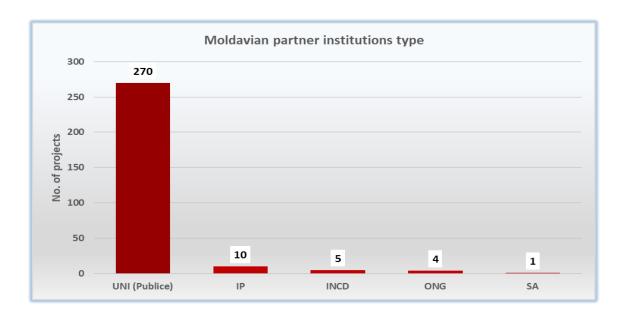

## **Type of institutions**

I-AR – Institute coordinated by Romanian Academy

**INCD** –National Institute for Research and Development

**IP** –Public Institution

UNI (Publice) - Public higher education institutions

**UNI (Private)** – Private higher education institutions

**ONG** – NGO (nongovernmental non-profit organization, associations, foundations, etc.)

No. of colaboration RO - MD

| MD institutions RO institutions | UNIV 1 | UNIV 2 | UNIV 3 | UNIV 4 | UNIV 5 |
|---------------------------------|--------|--------|--------|--------|--------|
| UNIV 1                          | 15     | 8      | 1      | 3      | -      |
| UNIV 2                          | 1      | 13     | 2      | 5      | -      |
| UNIV 3                          | 13     | -      | -      | -      | -      |
| UNIV 4                          | -      | 10     | -      | 1      | 1      |
| UNIV 5                          | 7      | -      | -      | 2      | 1      |
| UNIV 6                          | -      | 3      | 8      | -      | -      |