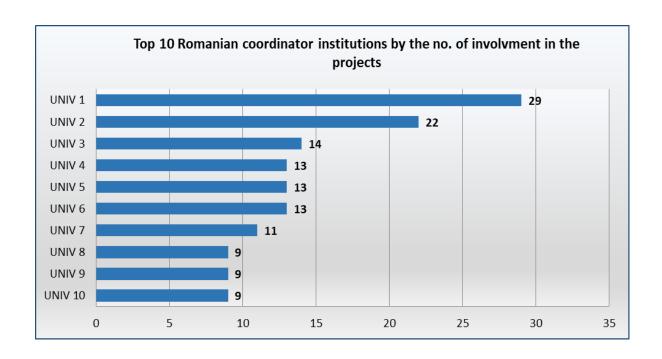

## - Submission process -

No. of submitted projects: 290

No. of unique institutions (coordinator - Romania): 78

No. of unique institutions (partner - Republic of Moldova): 26